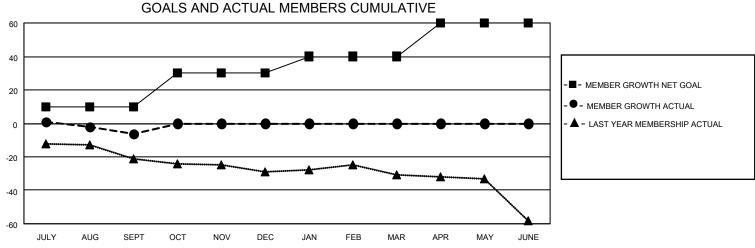

## MONTHLY MEMBERSHIP PROGRESS REPORT

LOCATION ONTARIO District A 4 Results as of: 9/30/2022

| Clubs                 |               |           |               | Members               |                        |                         |                                                    |
|-----------------------|---------------|-----------|---------------|-----------------------|------------------------|-------------------------|----------------------------------------------------|
| RESULTS FOR 2022-2023 |               |           |               | RESULTS FOR 2022-2023 |                        |                         |                                                    |
| QUARTER               | NEW CLUB GOAL | NEW CLUBS | DROPPED CLUBS | QUARTER MEME          | BER GROWTH NET<br>GOAL | MEMBER GROWTH<br>ACTUAL | DROPPED<br>MEMBERS ACTUAL<br>(including transfers) |
| JULY/AUG/SEPT         | 0             | 0         | 0             | JULY/AUG/SEPT         | 10                     | 23                      | 22                                                 |
| OCT/NOV/DEC           | 0             | 0         | 0             | OCT/NOV/DEC           | 20                     | 0                       | 0                                                  |
| JAN/FEB/MAR           | 0             | 0         | 0             | JAN/FEB/MAR           | 10                     | 0                       | 0                                                  |
| APR/MAY/JUNE          | 0             | 0         | 0             | APR/MAY/JUNE          | 20                     | 0                       | 0                                                  |